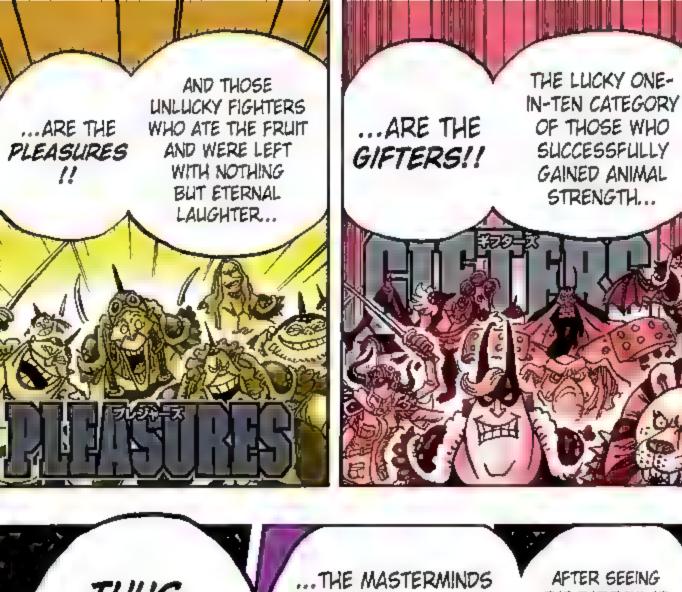

# Chapter 943: SMILE

REQUEST: "ROBIN KNITTING WITH TARANTULA THREAD" BY NODA SKYWALKER

BUT EVERYTHING

- Q: I'm starting the SBS!
  --Normal Is Best
- A: Whoa!! 3 It's so normal!! You can't get more normal!! I wasn't expecting this.
- Q: Odacchi! You're not supposed to tie breast-bands around your head as a disguise!